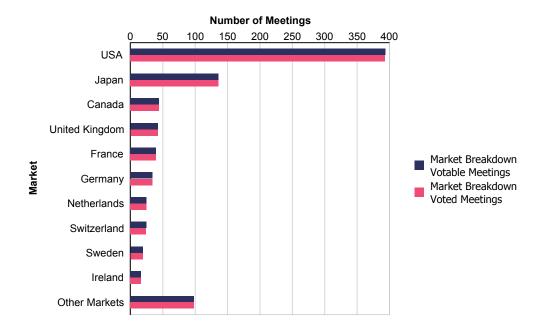

#### **Market Breakdown**

| Market         | Votable Meetings | Voted Meetings | Percentage |
|----------------|------------------|----------------|------------|
| USA            | 394              | 393            | 99.75%     |
| Japan          | 136              | 136            | 100.00%    |
| Canada         | 44               | 44             | 100.00%    |
| United Kingdom | 42               | 42             | 100.00%    |
| France         | 40               | 40             | 100.00%    |
| Germany        | 34               | 34             | 100.00%    |
| Netherlands    | 25               | 25             | 100.00%    |
| Switzerland    | 25               | 24             | 96.00%     |
| Sweden         | 19               | 19             | 100.00%    |
| Ireland        | 16               | 16             | 100.00%    |
| Italy          | 15               | 15             | 100.00%    |
| Belgium        | 13               | 13             | 100.00%    |
| Hong Kong      | 10               | 10             | 100.00%    |
| Spain          | 8                | 8              | 100.00%    |
| Cayman Islands | 7                | 7              | 100.00%    |
| Singapore      | 7                | 7              | 100.00%    |
| Norway         | 6                | 6              | 100.00%    |
| Australia      | 4                | 4              | 100.00%    |
| Bermuda        | 4                | 4              | 100.00%    |
| Denmark        | 4                | 4              | 100.00%    |