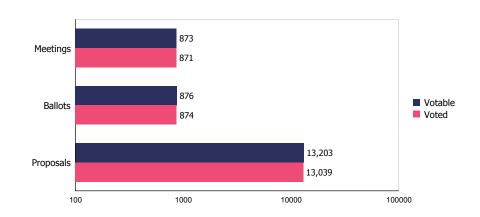

#### **Meeting Overview**

| Category                                                             | Number | Percentage |
|----------------------------------------------------------------------|--------|------------|
| Number of votable meetings                                           | 873    |            |
| Number of meetings voted                                             | 871    | 99.77%     |
| Number of meetings with at least 1 vote Against, Withhold or Abstain | 632    | 72.39%     |

#### **Ballot Overview**

| Category                  | Number | Percentage |
|---------------------------|--------|------------|
| Number of votable ballots | 876    | _          |
| Number of ballots voted   | 874    | 99.77%     |

#### **Proposal Overview**

| Category                                    | Number | Percentage |
|---------------------------------------------|--------|------------|
| Number of votable items                     | 13,203 |            |
| Number of items voted                       | 13,039 | 98.76%     |
| Number of votes FOR                         | 10,551 | 80.92%     |
| Number of votes AGAINST                     | 2,142  | 16.43%     |
| Number of votes ABSTAIN                     | 11     | 0.08%      |
| Number of votes WITHHOLD                    | 319    | 2.45%      |
| Number of votes on MSOP Frequency 1 Year    | 16     | 0.12%      |
| Number of votes on MSOP Frequency 2 Years   | 0      | 0.00%      |
| Number of votes on MSOP Frequency 3 Years   | 0      | 0.00%      |
| Number of votes With Policy                 | 13,039 | 100.00%    |
| Number of votes Against Policy              | 0      | 0.00%      |
| Number of votes With Mgmt                   | 10,452 | 80.16%     |
| Number of votes Against Mgmt                | 2,587  | 19.84%     |
| Number of votes on MSOP (exclude frequency) | 788    | 6.04%      |
| Number of votes on Shareholder Proposals    | 528    | 4.05%      |