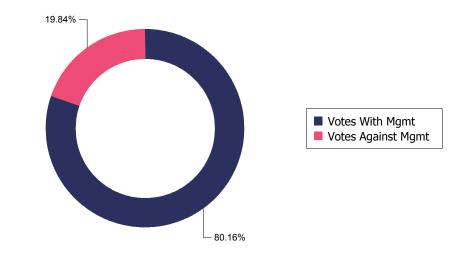

#### **Proposal Overview**

| Category                                    | Number | Percentage |
|---------------------------------------------|--------|------------|
| Number of votable items                     | 13,203 |            |
| Number of items voted                       | 13,039 | 98.76%     |
| Number of votes FOR                         | 10,551 | 80.92%     |
| Number of votes AGAINST                     | 2,142  | 16.43%     |
| Number of votes ABSTAIN                     | 11     | 0.08%      |
| Number of votes WITHHOLD                    | 319    | 2.45%      |
| Number of votes on MSOP Frequency 1 Year    | 16     | 0.12%      |
| Number of votes on MSOP Frequency 2 Years   | 0      | 0.00%      |
| Number of votes on MSOP Frequency 3 Years   | 0      | 0.00%      |
| Number of votes With Policy                 | 13,039 | 100.00%    |
| Number of votes Against Policy              | 0      | 0.00%      |
| Number of votes With Mgmt                   | 10,452 | 80.16%     |
| Number of votes Against Mgmt                | 2,587  | 19.84%     |
| Number of votes on MSOP (exclude frequency) | 788    | 6.04%      |
| Number of votes on Shareholder Proposals    | 528    | 4.05%      |

## **Vote Alignment with Management**