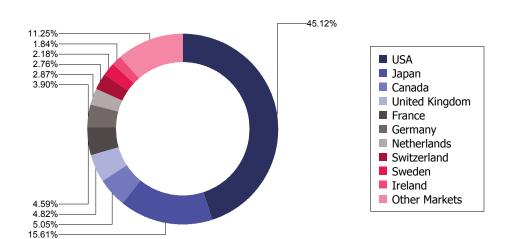

#### **Market Breakdown**

| Market         | Votable Meetings | Voted Meetings | Percentage |
|----------------|------------------|----------------|------------|
| USA            | 394              | 393            | 99.75%     |
| Japan          | 136              | 136            | 100.00%    |
| Canada         | 44               | 44             | 100.00%    |
| United Kingdom | 42               | 42             | 100.00%    |
| France         | 40               | 40             | 100.00%    |
| Germany        | 34               | 34             | 100.00%    |
| Netherlands    | 25               | 25             | 100.00%    |
| Switzerland    | 25               | 24             | 96.00%     |
| Sweden         | 19               | 19             | 100.00%    |
| Ireland        | 16               | 16             | 100.00%    |
| Italy          | 15               | 15             | 100.00%    |
| Belgium        | 13               | 13             | 100.00%    |
| Hong Kong      | 10               | 10             | 100.00%    |
| Spain          | 8                | 8              | 100.00%    |
| Cayman Islands | 7                | 7              | 100.00%    |
| Singapore      | 7                | 7              | 100.00%    |
| Norway         | 6                | 6              | 100.00%    |
| Australia      | 4                | 4              | 100.00%    |
| Bermuda        | 4                | 4              | 100.00%    |
| Denmark        | 4                | 4              | 100.00%    |

## **Meetings Voted by Market**

| Market      | Votable Meetings | Voted Meetings | Percentage |
|-------------|------------------|----------------|------------|
| Finland     | 4                | 4              | 100.00%    |
| Israel      | 4                | 4              | 100.00%    |
| Jersey      | 3                | 3              | 100.00%    |
| Austria     | 2                | 2              | 100.00%    |
| Luxembourg  | 2                | 2              | 100.00%    |
| Portugal    | 2                | 2              | 100.00%    |
| Isle of Man | 1                | 1              | 100.00%    |
| Liberia     | 1                | 1              | 100.00%    |
| Panama      | 1                | 1              | 100.00%    |