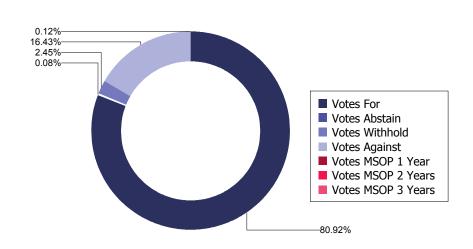

#### **Proposal Overview**

| Category                                    | Number | Percentage |
|---------------------------------------------|--------|------------|
| Number of votable items                     | 13,203 |            |
| Number of items voted                       | 13,039 | 98.76%     |
| Number of votes FOR                         | 10,551 | 80.92%     |
| Number of votes AGAINST                     | 2,142  | 16.43%     |
| Number of votes ABSTAIN                     | 11     | 0.08%      |
| Number of votes WITHHOLD                    | 319    | 2.45%      |
| Number of votes on MSOP Frequency 1 Year    | 16     | 0.12%      |
| Number of votes on MSOP Frequency 2 Years   | 0      | 0.00%      |
| Number of votes on MSOP Frequency 3 Years   | 0      | 0.00%      |
| Number of votes With Policy                 | 13,039 | 100.00%    |
| Number of votes Against Policy              | 0      | 0.00%      |
| Number of votes With Mgmt                   | 10,452 | 80.16%     |
| Number of votes Against Mgmt                | 2,587  | 19.84%     |
| Number of votes on MSOP (exclude frequency) | 788    | 6.04%      |
| Number of votes on Shareholder Proposals    | 528    | 4.05%      |

#### **Vote Cast Statistics**

Note: "MSOP" frequency = Management Say On Pay frequency proposal votes allow shareholders to determine whether, going forward, the "say-on-pay" vote to approve compensation should occur every one, two, or three years.